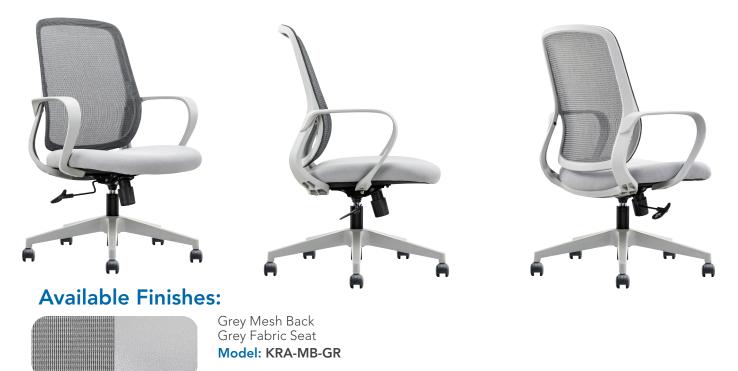

## **Features:**

- Upholstered, high-density moulded foam fabric seat
- Grey mesh polypropylene backrest
- Multi-position tilt lock
- Pneumatic seat height adjustment
- Fixed polyurethane arms
- Dual wheel casters, ideal for soft or hard floors
- 2 chairs per carton
- ANSI/BIFMA approved construction

## **Dimensions:**

| Height:      |  |
|--------------|--|
| Seat Height: |  |
| Seat Depth:  |  |
| Seat Width:  |  |
| Arm Width:   |  |

39"-42.5" 17"-20.5" 19" 19" 23"

Max Recommended Weight Capacity: 300lbs