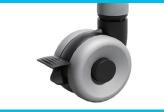

### **FUNCTION**

- Maximize space with flip top position
- Industry leading space saver in nested position - only 4" between units
- Smooth glide casters for easy movement
- Safe and secure locking casters position units in place

## **FEATURES**

Easy to use twist knob mechanism enables one person to easily flip top

Castors include a leveling function for uneven floors and are locking

Optional desktop connecting system available TU-98B-TGH Sku: