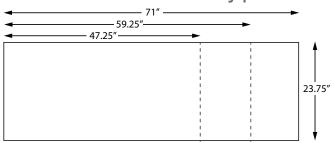

#### **Dimensions:**

47.25"W x 23.75"D x 29.5"H 59.25"W x 23.75"D x 29.5"H 71.00"W x 23.75"D x 29.5"H