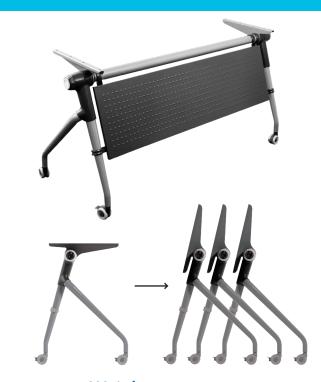

Premium Flip-Top Nesting Training Tables

Tucana - The Elite Series is a versatile solution for virtually any group or gathering and it's **IN-STOCK**. These high quality tables nest together, maximizing space with their unique interlocking leg design.

### **FUNCTION**

- Maximize space with flip top position
- Industry leading space saver in nested position - only 4" between units
- Smooth glide casters for easy movement
- Safe and secure locking casters position units in place