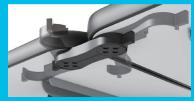

## **FEATURES**

Easy to use twist knob mechanism enables one person to easily flip top

Castors include a leveling function for uneven floors and are locking

Optional desktop connecting system available TU-98B-TGH Sku: